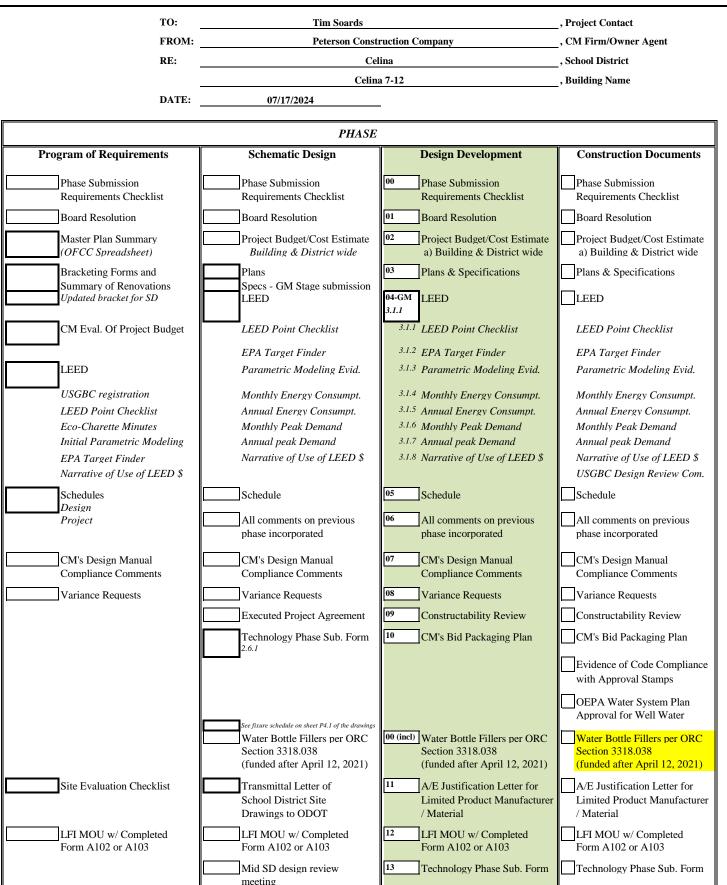

Phase Submission Form (K-12 School Project) State of Ohio Standard Forms and Documents

|                                                  | School District:                                                                                                                                                                                                            | Celina CSD                                                                                                                                                                                  | Building Name:                                                                                                                                                                                                  | Celina 7-12                                                                    |
|--------------------------------------------------|-----------------------------------------------------------------------------------------------------------------------------------------------------------------------------------------------------------------------------|---------------------------------------------------------------------------------------------------------------------------------------------------------------------------------------------|-----------------------------------------------------------------------------------------------------------------------------------------------------------------------------------------------------------------|--------------------------------------------------------------------------------|
| Phase:                                           |                                                                                                                                                                                                                             |                                                                                                                                                                                             |                                                                                                                                                                                                                 |                                                                                |
|                                                  | POR                                                                                                                                                                                                                         | SD                                                                                                                                                                                          | DD                                                                                                                                                                                                              | СD                                                                             |
| for the re<br>undersig<br>Justificat<br>The unde | eferenced stage of design an<br>gned certifies that the specifi<br>ation Letter explains the basi                                                                                                                           | nd in conformance with the D<br>ications contain a minimum o<br>is for a more restrictive speci                                                                                             | porated all previous review comments, and cear<br>besign Manual and policies with the exception<br>of three manufacturers for products and buildin<br>fication.<br>2021, water bottle fillers complying with OR | of any approved variance. The ng systems, except where an Architect            |
| Archited                                         | ct                                                                                                                                                                                                                          |                                                                                                                                                                                             |                                                                                                                                                                                                                 | Date                                                                           |
|                                                  | 0                                                                                                                                                                                                                           | locuments listed above, incor<br>e exception of any approved                                                                                                                                | porated all previous review comments, and cervariance.                                                                                                                                                          | rtifies them to be in conformance with th                                      |
|                                                  |                                                                                                                                                                                                                             |                                                                                                                                                                                             |                                                                                                                                                                                                                 |                                                                                |
| The und                                          |                                                                                                                                                                                                                             | -                                                                                                                                                                                           | ased upon the certification of the Architect an sion to the Commission.                                                                                                                                         | Date                                                                           |
| The underesolutio                                | lersigned has received the do<br>on of the Board of Education                                                                                                                                                               | ocuments listed above and, b                                                                                                                                                                |                                                                                                                                                                                                                 | d Construction Manager, and appropriat                                         |
| The under resolutio                              | lersigned has received the do<br>on of the Board of Education                                                                                                                                                               | ocuments listed above and, b                                                                                                                                                                |                                                                                                                                                                                                                 |                                                                                |
| The underesolutio                                | lersigned has received the do<br>on of the Board of Education<br><b>District</b><br>the upon the certifications of<br>gned indicates as marked bel<br>Approves phase submittals t                                           | ocuments listed above and, b<br>n, approves them for submiss<br>f the Architect and Construct<br>low:<br>to be in conformance with the ph                                                   | ion to the Commission.                                                                                                                                                                                          | d Construction Manager, and appropriate                                        |
| The underesolutio                                | lersigned has received the do<br>on of the Board of Education<br><b>District</b><br>the upon the certifications of<br>gned indicates as marked bel<br>Approves phase submittals t                                           | ocuments listed above and, b<br>n, approves them for submiss<br>f the Architect and Construct<br>low:                                                                                       | ion to the Commission.                                                                                                                                                                                          | d Construction Manager, and appropriate                                        |
| The underesolutio                                | lersigned has received the do<br>on of the Board of Education<br><b>District</b><br>ce upon the certifications of<br>gned indicates as marked bel<br>Approves phase submittals t<br>Approved as noted, based up             | ocuments listed above and, b<br>n, approves them for submiss<br>f the Architect and Construct<br>low:<br>to be in conformance with the ph                                                   | ion to the Commission.                                                                                                                                                                                          | d Construction Manager, and appropriate                                        |
| The underesolution                               | lersigned has received the do<br>on of the Board of Education<br><b>District</b><br>ce upon the certifications of<br>gned indicates as marked bel<br>Approves phase submittals t<br>Approved as noted, based up             | ocuments listed above and, b<br>n, approves them for submiss<br>f the Architect and Construct<br>low:<br>to be in conformance with the ph<br>pon the incorporation of the attac             | ion to the Commission.                                                                                                                                                                                          | d Construction Manager, and appropriate                                        |
| The underesolution                               | lersigned has received the do<br>on of the Board of Education<br><b>District</b><br>the upon the certifications of<br>gned indicates as marked bel<br>Approves phase submittals t<br>Approved as noted, based up<br>Rejects | ocuments listed above and, b<br>n, approves them for submiss<br>f the Architect and Construct<br>low:<br>to be in conformance with the ph<br>pon the incorporation of the attac             | ion to the Commission.                                                                                                                                                                                          | d Construction Manager, and appropriate Date easonable inquiry and review, the |
| The under resolution                             | lersigned has received the do<br>on of the Board of Education<br><b>District</b><br>the upon the certifications of<br>gned indicates as marked bel<br>Approves phase submittals t<br>Approved as noted, based up<br>Rejects | ocuments listed above and, b<br>n, approves them for submiss<br>f the Architect and Construct<br>low:<br>to be in conformance with the ph<br>pon the incorporation of the attac<br>mmission | sion to the Commission.                                                                                                                                                                                         | d Construction Manager, and appropriate Date easonable inquiry and review, the |